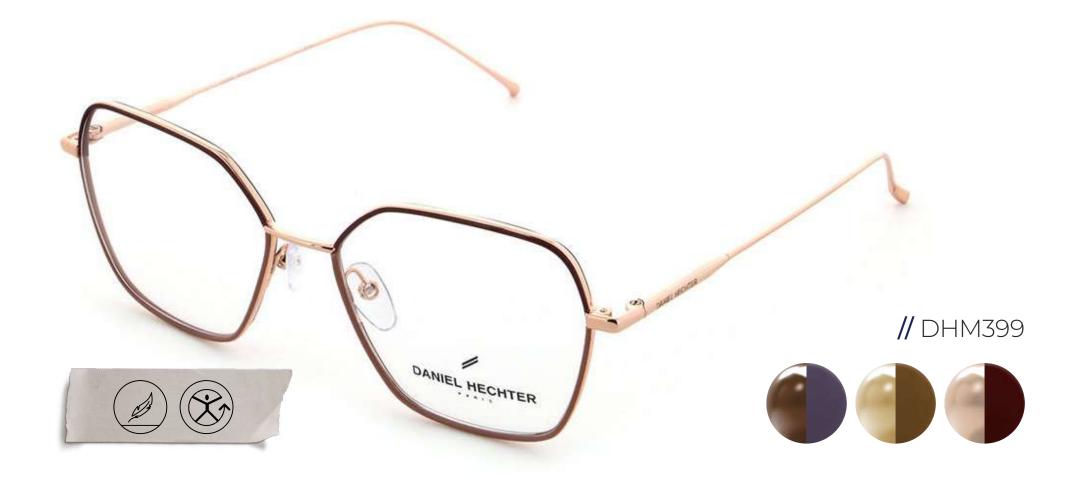

## WINDSOR-RIM CONCEPT

This product concept includes the classic Daniel Hechter Eyewear glasses, which stand for a simple and timeless design. Crafted from a delicate metal frame combined with a two-tone acetate Windsor rim, these styles shine with a blend of seriousness and nonchalance. Whether "Casual Friday" or "Daily Business", these models can be combined with any outfit. The distinguished colouring adds a certain touch of elegance.