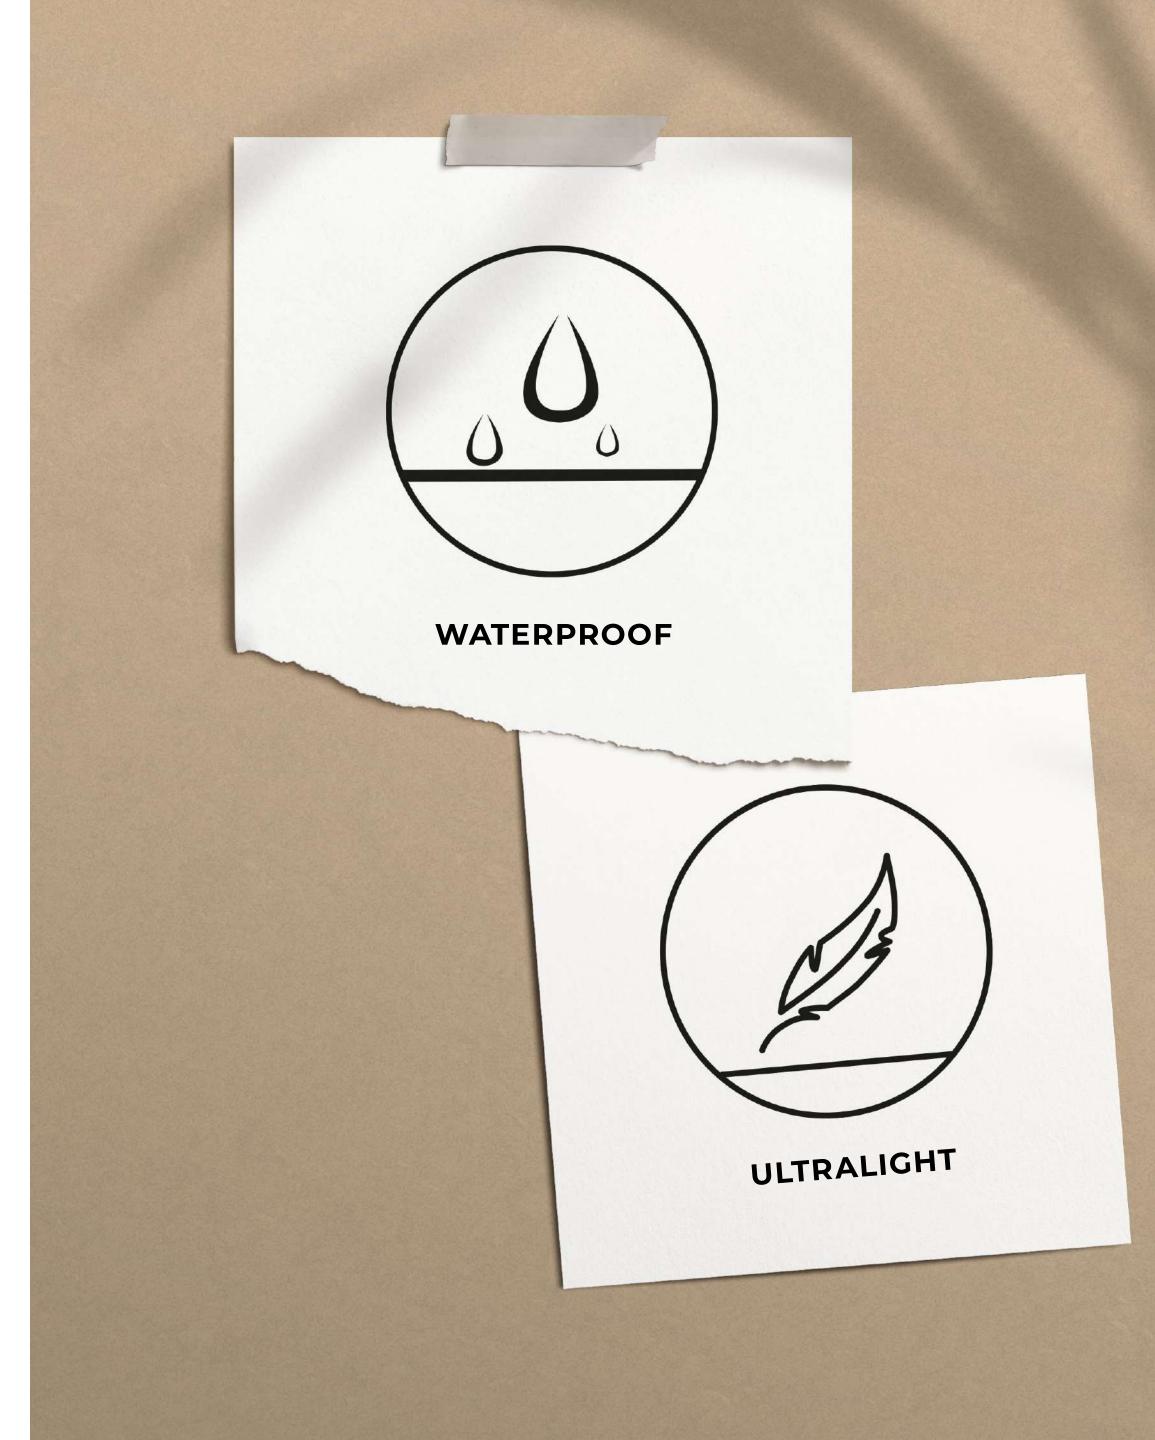

### WATERPROOF

Our sunglasses are not just fashionable, but also equipped with a hydrophobic coating on the front of the sunshade lenses. This coating makes sure moisture just simply rolls off the lens surface.

### ULTRALIGHT

Ultra-light and thin metal frames are among the most popular style trends in the world of glasses. These minimalistic, super-light solid metal designs are furthermore supplied with a slim bare metal temple.