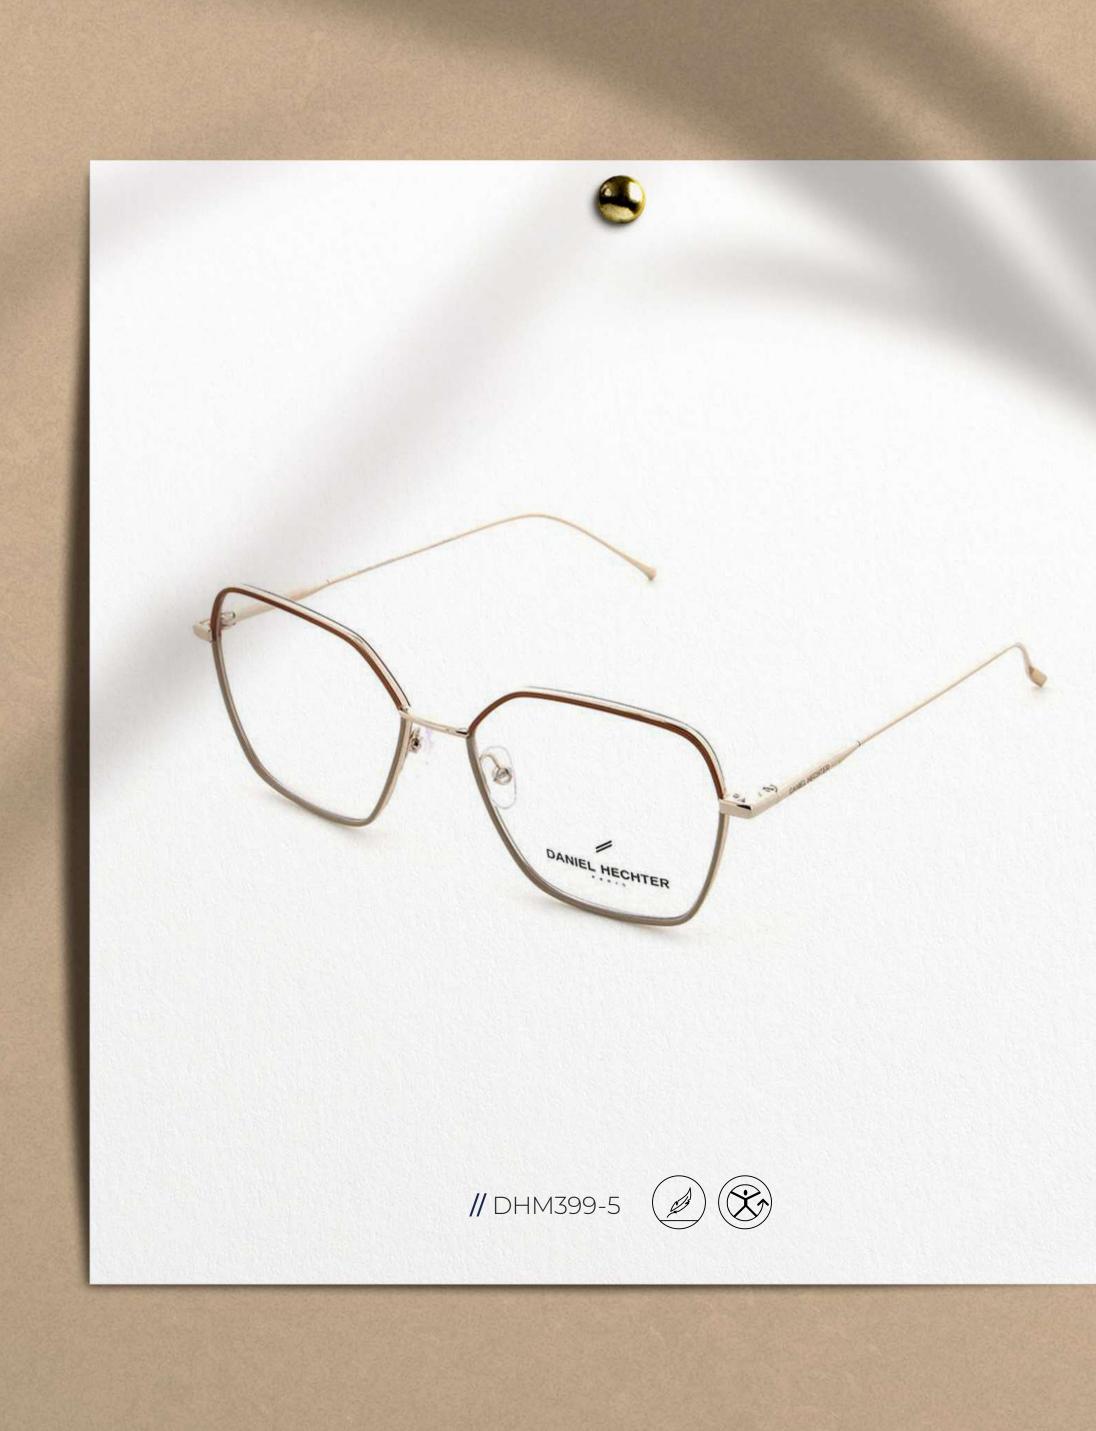

## WINDSOR-RIM CONCEPT

This product concept includes the classic Daniel Hechter Eyewear glasses, which stand for a simple and timeless design. Crafted from a delicate metal frame combined with a two-tone acetate Windsor rim, these styles shine with a blend of seriousness and nonchalance. Whether "Casual Friday" or "Daily Business", these models can be combined with any outfit. The distinguished colouring adds a certain touch of elegance.