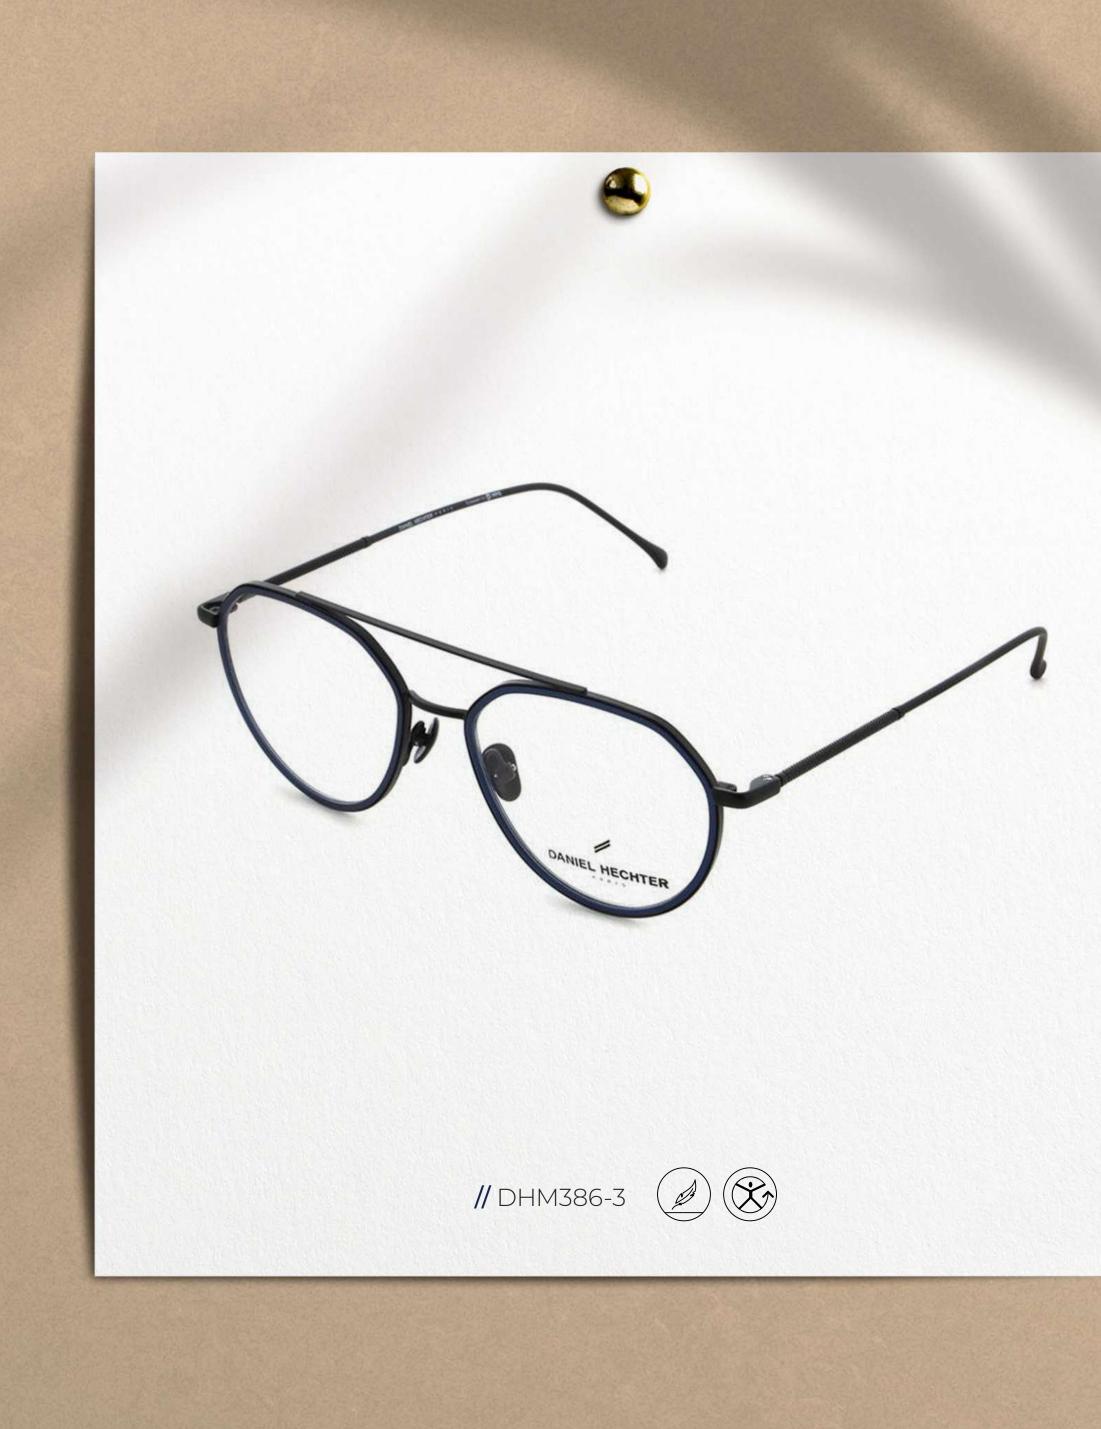

## WINDSOR-RIM CONCEPT

This product concept includes the classic Daniel Hechter Eyewear glasses, which stand for a simple and timeless design. Crafted from a delicate metal frame combined with a two-tone acetate Windsor rim, these styles shine with a blend of seriousness and nonchalance. Whether "Casual Friday" or "Daily Business", these models can be combined with any outfit. The distinguished colouring adds a certain touch of elegance.