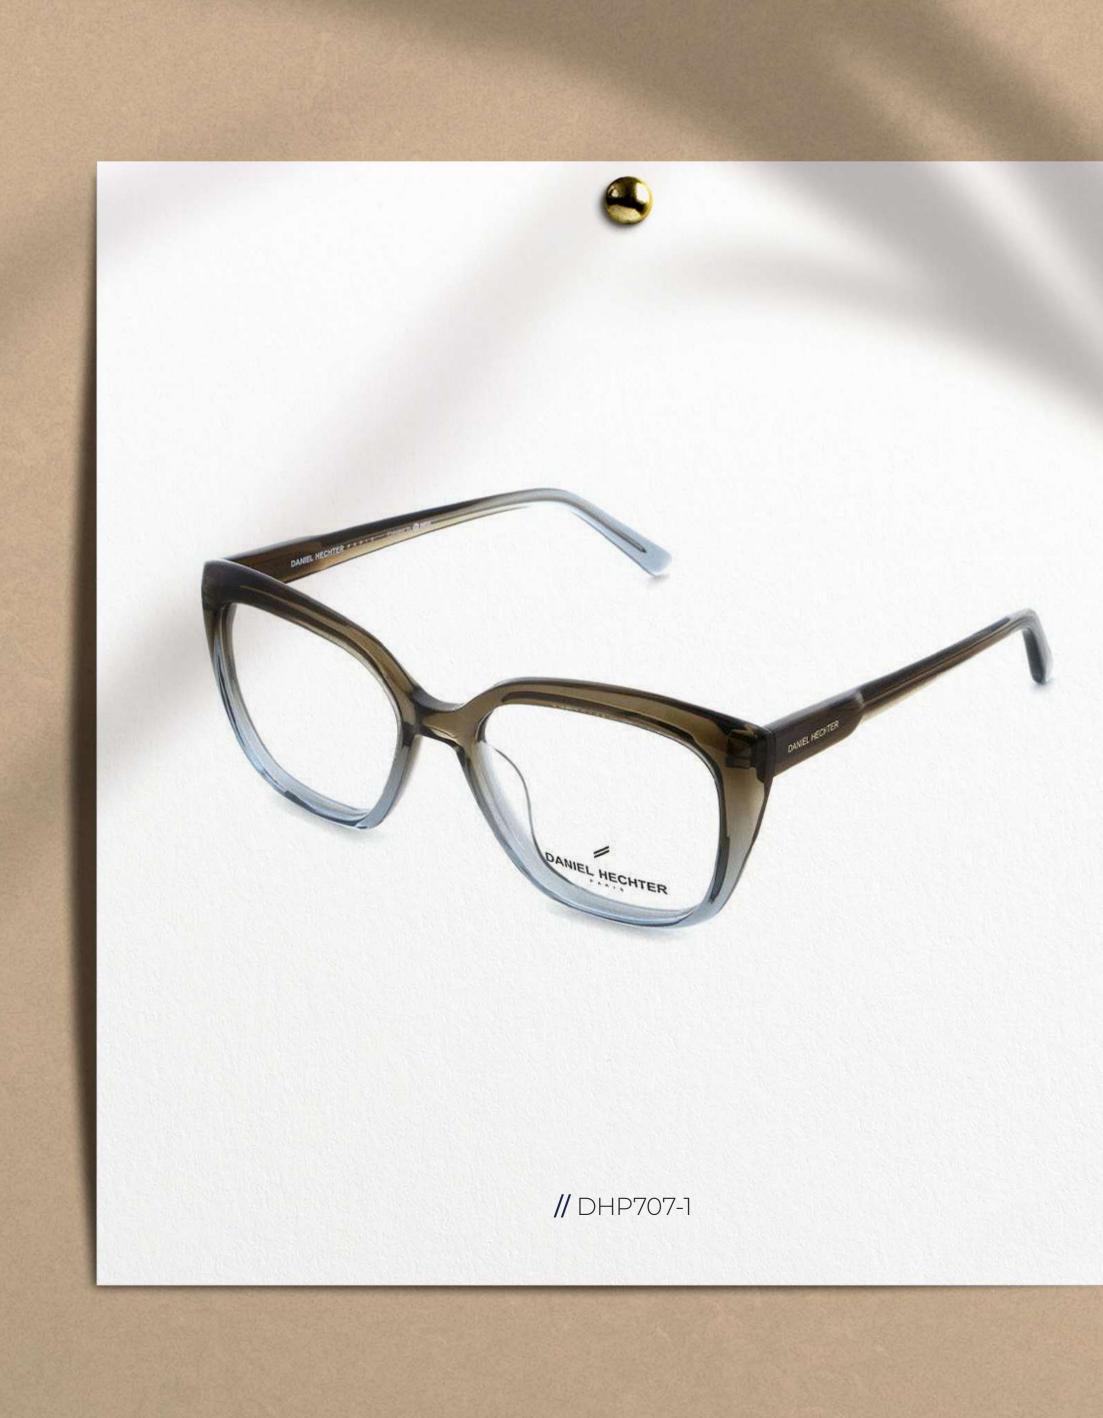

## ACETATE CONCEPT

The new Acetate Concept is intended for all those who appreciate superlatives and at the same time value design nuances. The special feature of the design is the 3D effect that creates light reflections and is created by a special facet milling. The men's models of this concept stand out with a new positioning of the logo on the top of the temples. A fresh and modern colour scheme on the unisex models gives the frames a certain pep. The male models also impress with a more austere shape with timeless and muted colour combinations.