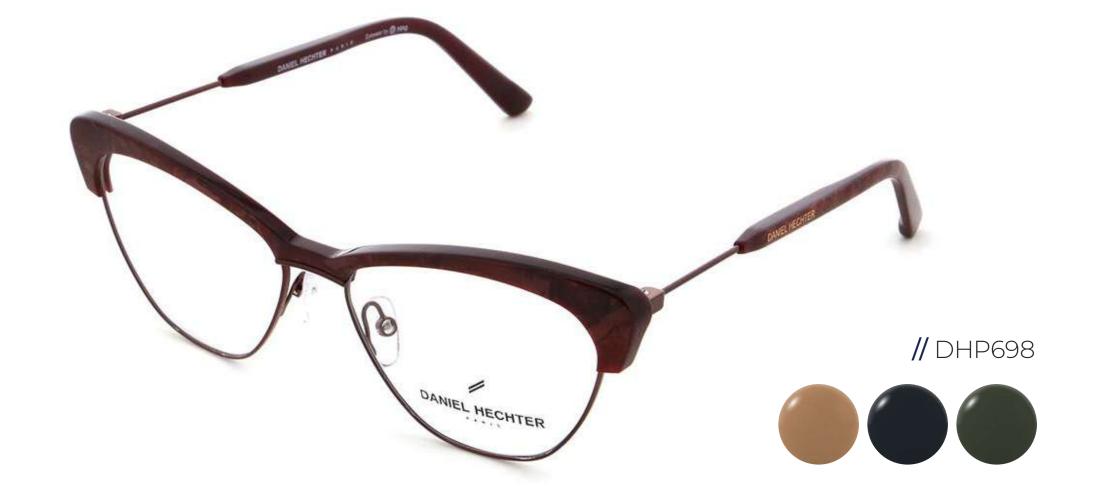

## CATEYE CONCEPT

These frames shine with their stylish cateye shape and a comfortable feel thanks to the Visottica Ergofeel nose pads. The colour scheme ranges from simple designs to more striking designs such as the marble effect. Oversized models convince with a contrast between the filigree metal frame and the bulky statement temple.