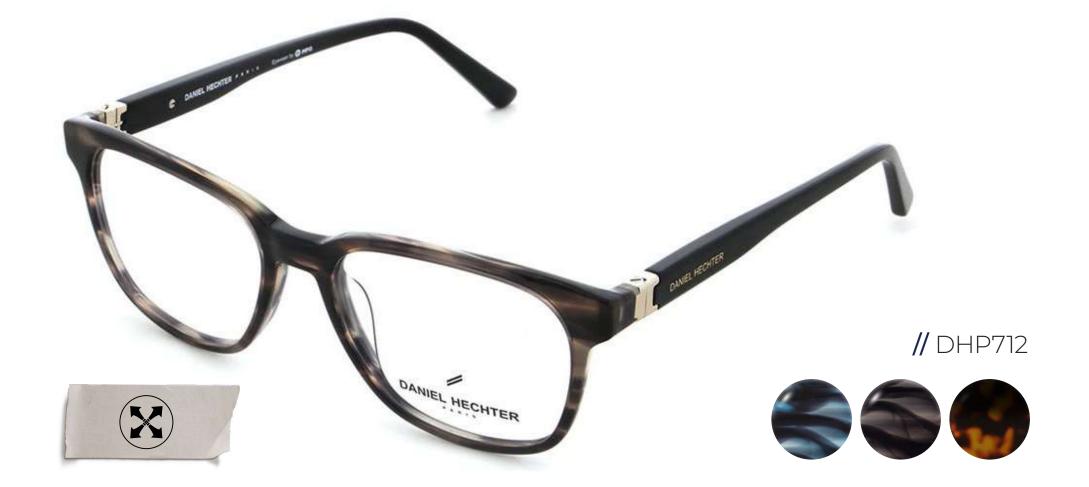

## ACETATE CONCEPT

The new Acetate Concept is intended for all those who appreciate superlatives and at the same time value design nuances. The special feature of the design is the 3D effect that creates light reflections and is created by a special facet milling. The men's models of this concept stand out with a new positioning of the logo on the top of the temples. A fresh and modern colour scheme on the unisex models gives the frames a certain pep. The male models also impress with a more austere shape with timeless and muted colour combinations.