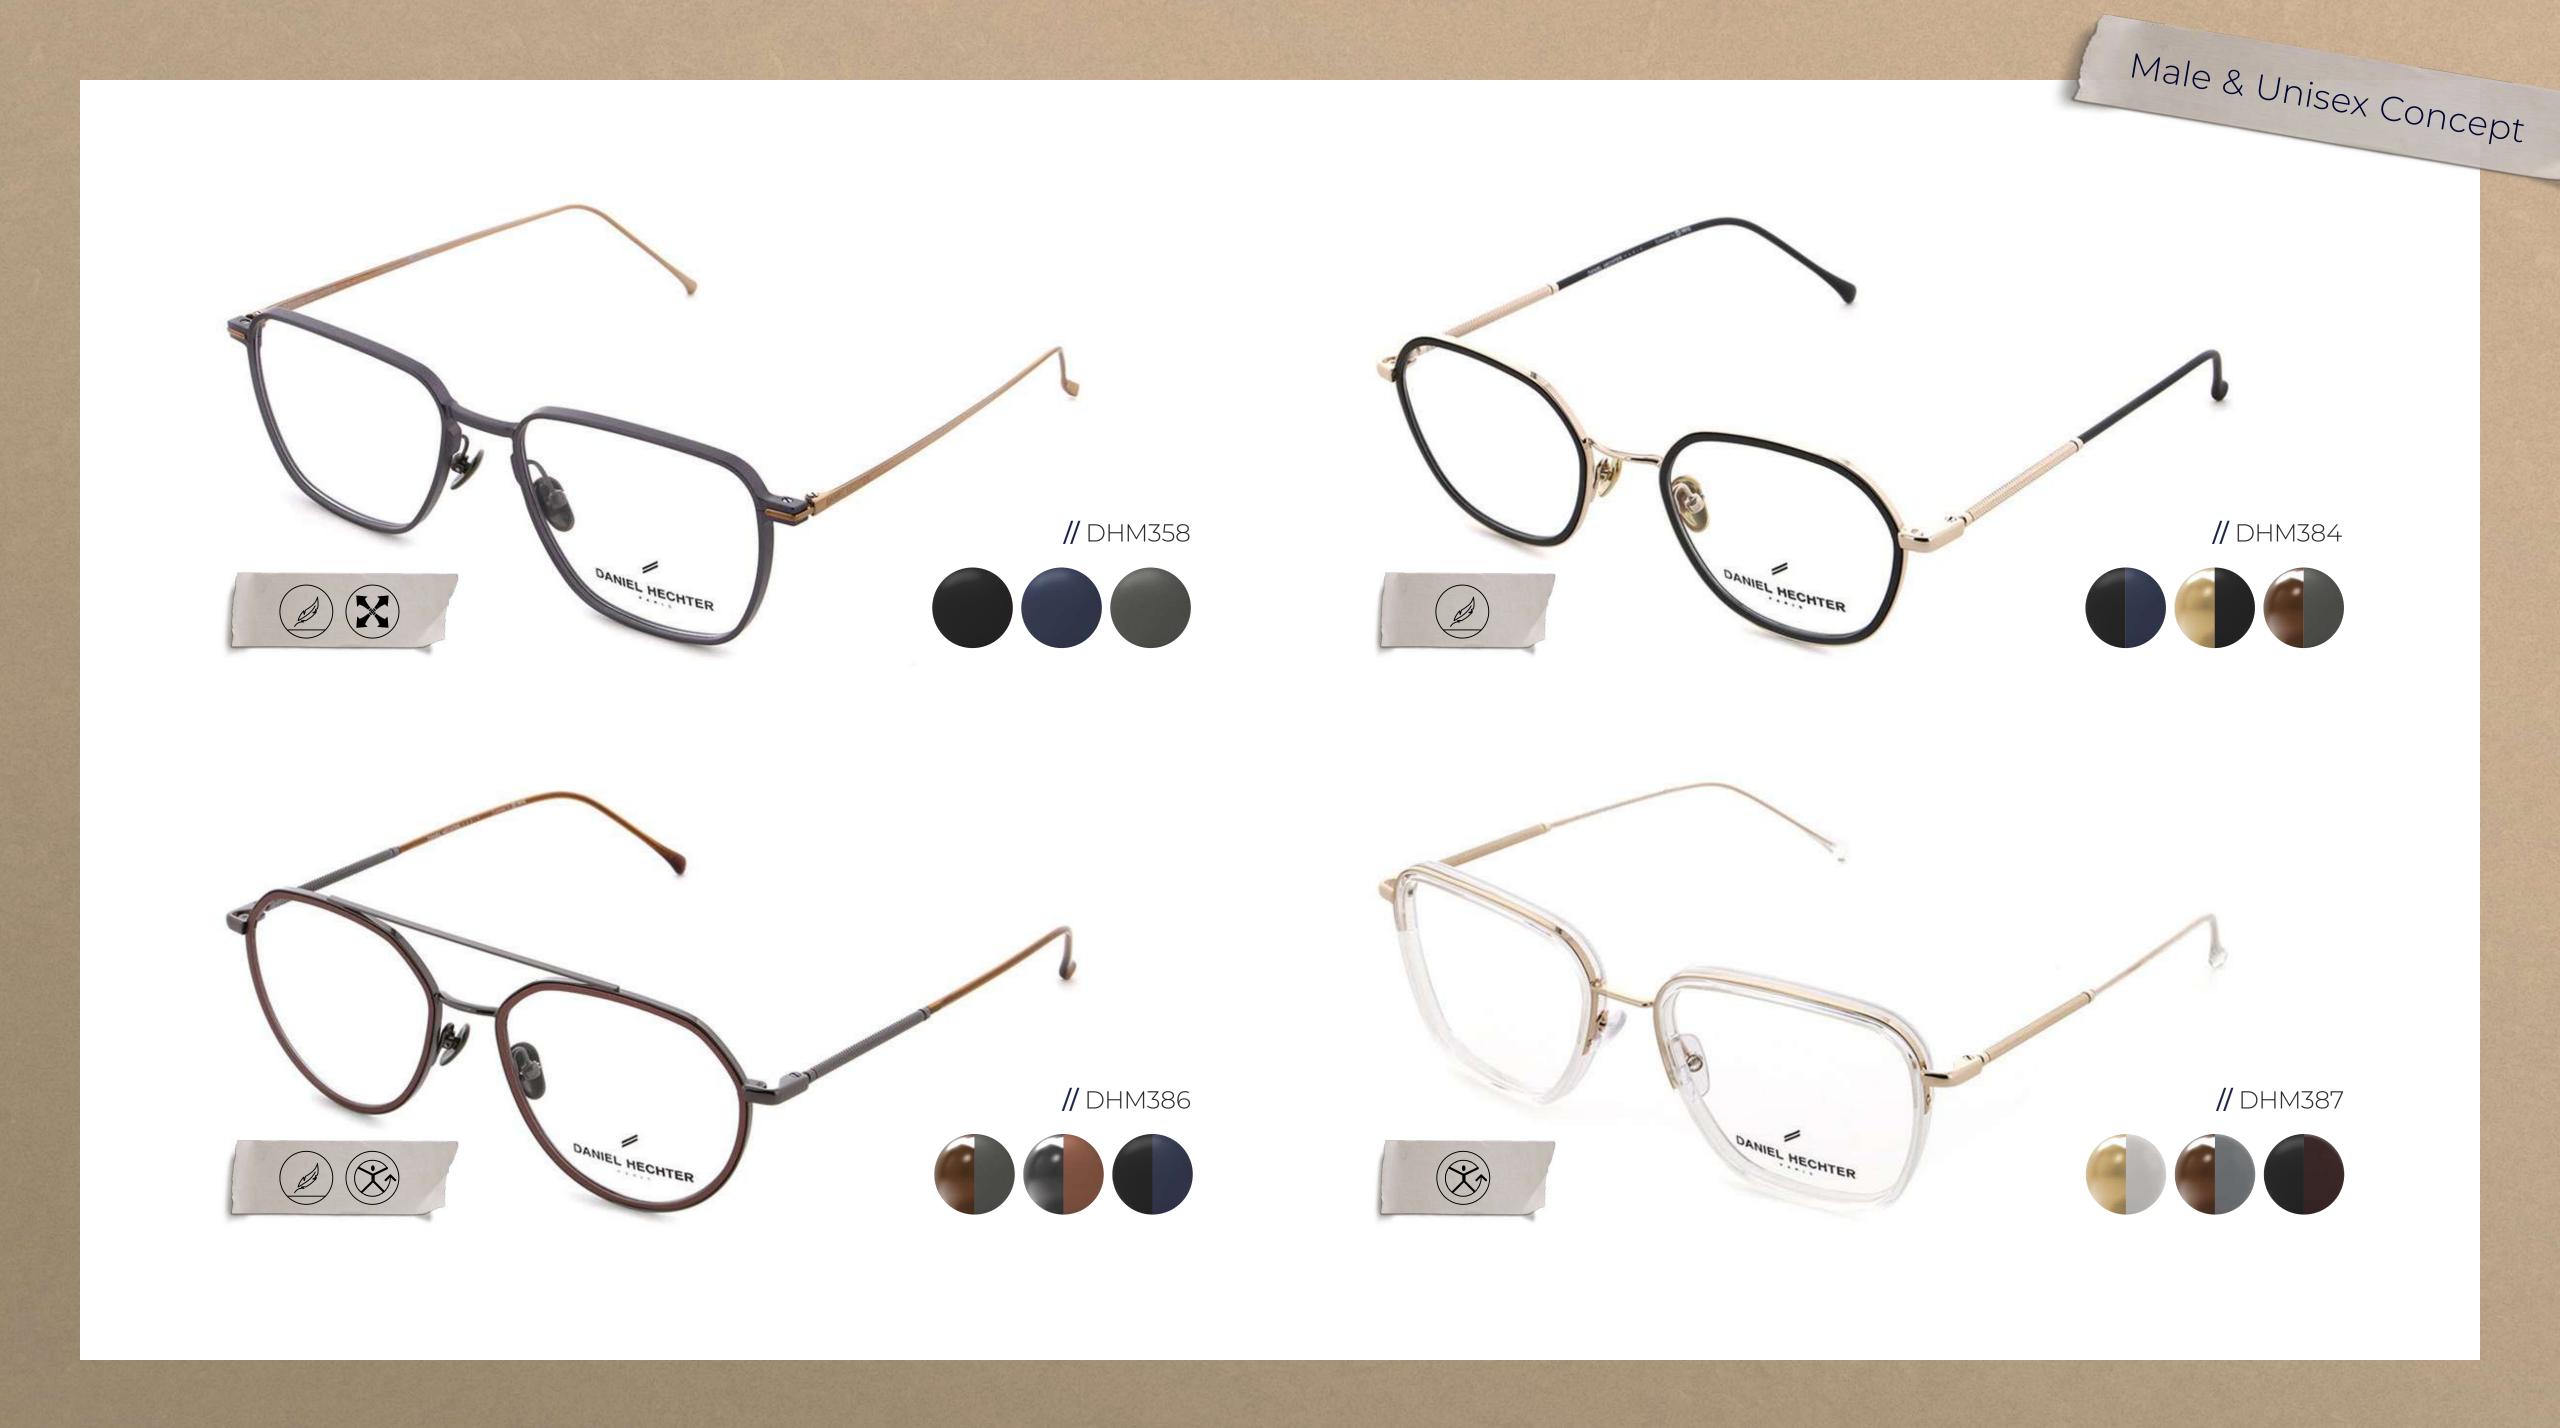

## MALE & UNISEX CONCEPT

This concept includes unisex models as well as typical men's frames that score with lightness and convince with nonchalance. The majority of the eyewear models are characterised by a "matt & shiny" effect, which is created by the combination of the shiny metal frames and the eye-rims with a matt finish. One model impresses with a striking acetate front that is milled in different thicknesses to create different height levels. The concept is kept in muted colours and embodies a discreet understatement.