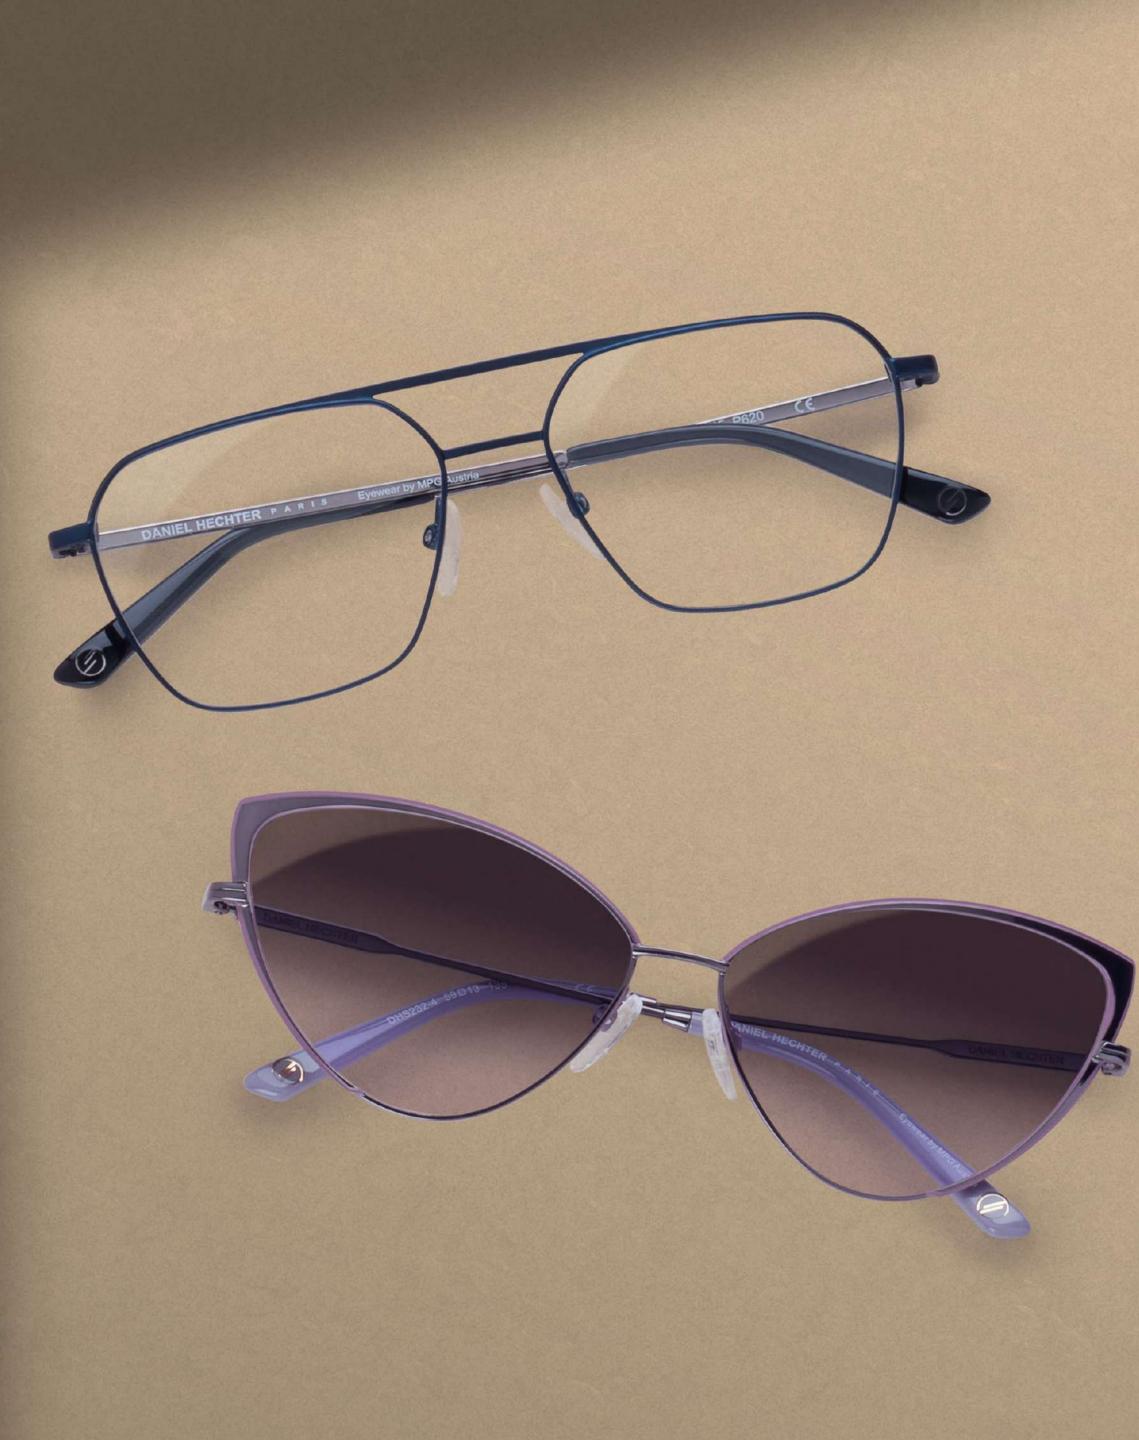

## **SALES ARGUMENTS** Optical glasses

// Suitable for varifocal lenses

- // Materials such as acetate, metal, stainless steel, titanium and aluminium
- // Modern-contemporary design approach & original visual language
- // High quality standards in terms of functionality and wearability

## **SALES ARGUMENTS** Sunglasses

// High-quality CR39 lenses for acetate sunglasses

// PC lenses for metal sunglasses

// Rear side anti-reflection coating

// Prescription eyewear

## Daniel Hechter COLLECTION

// Oriented on current Daniel Hechter fashion in Paris

- // Fresh colour concepts because of eye-catchers like canary yellow, lavender or pumpkin orange
- // Acetate fronts and temple tips in pastel colours
- // Geometric shapes in acetate and metal for men and women