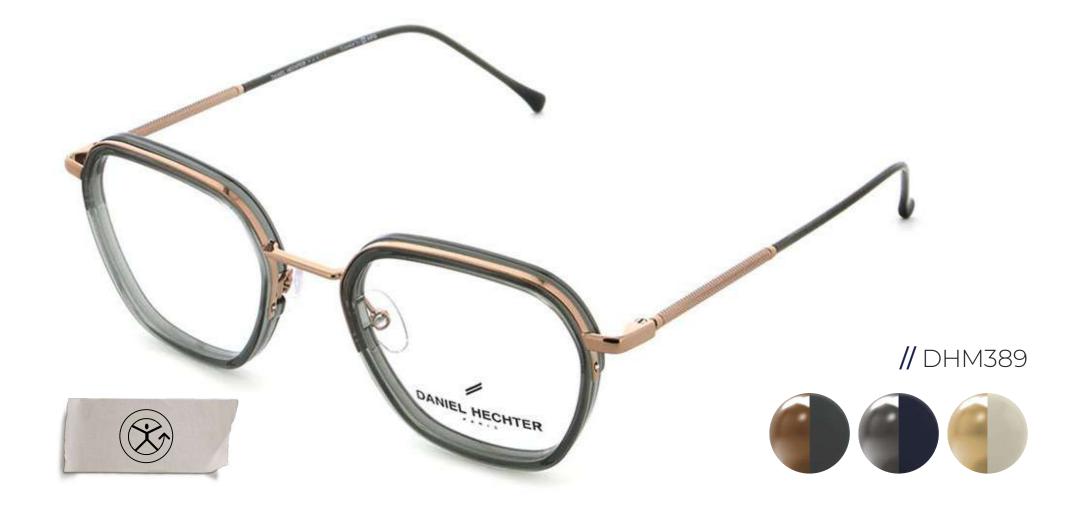

## MALE & UNISEX CONCEPT

This concept includes unisex models as well as typical men's frames that score with lightness and convince with nonchalance. The majority of the eyewear models are characterised by a "matt & shiny" effect, which is created by the combination of the shiny metal frames and the eye-rims with a matt finish. One model impresses with a striking acetate front that is milled in different thicknesses to create different height levels. The concept is kept in muted colours and embodies a discreet understatement.