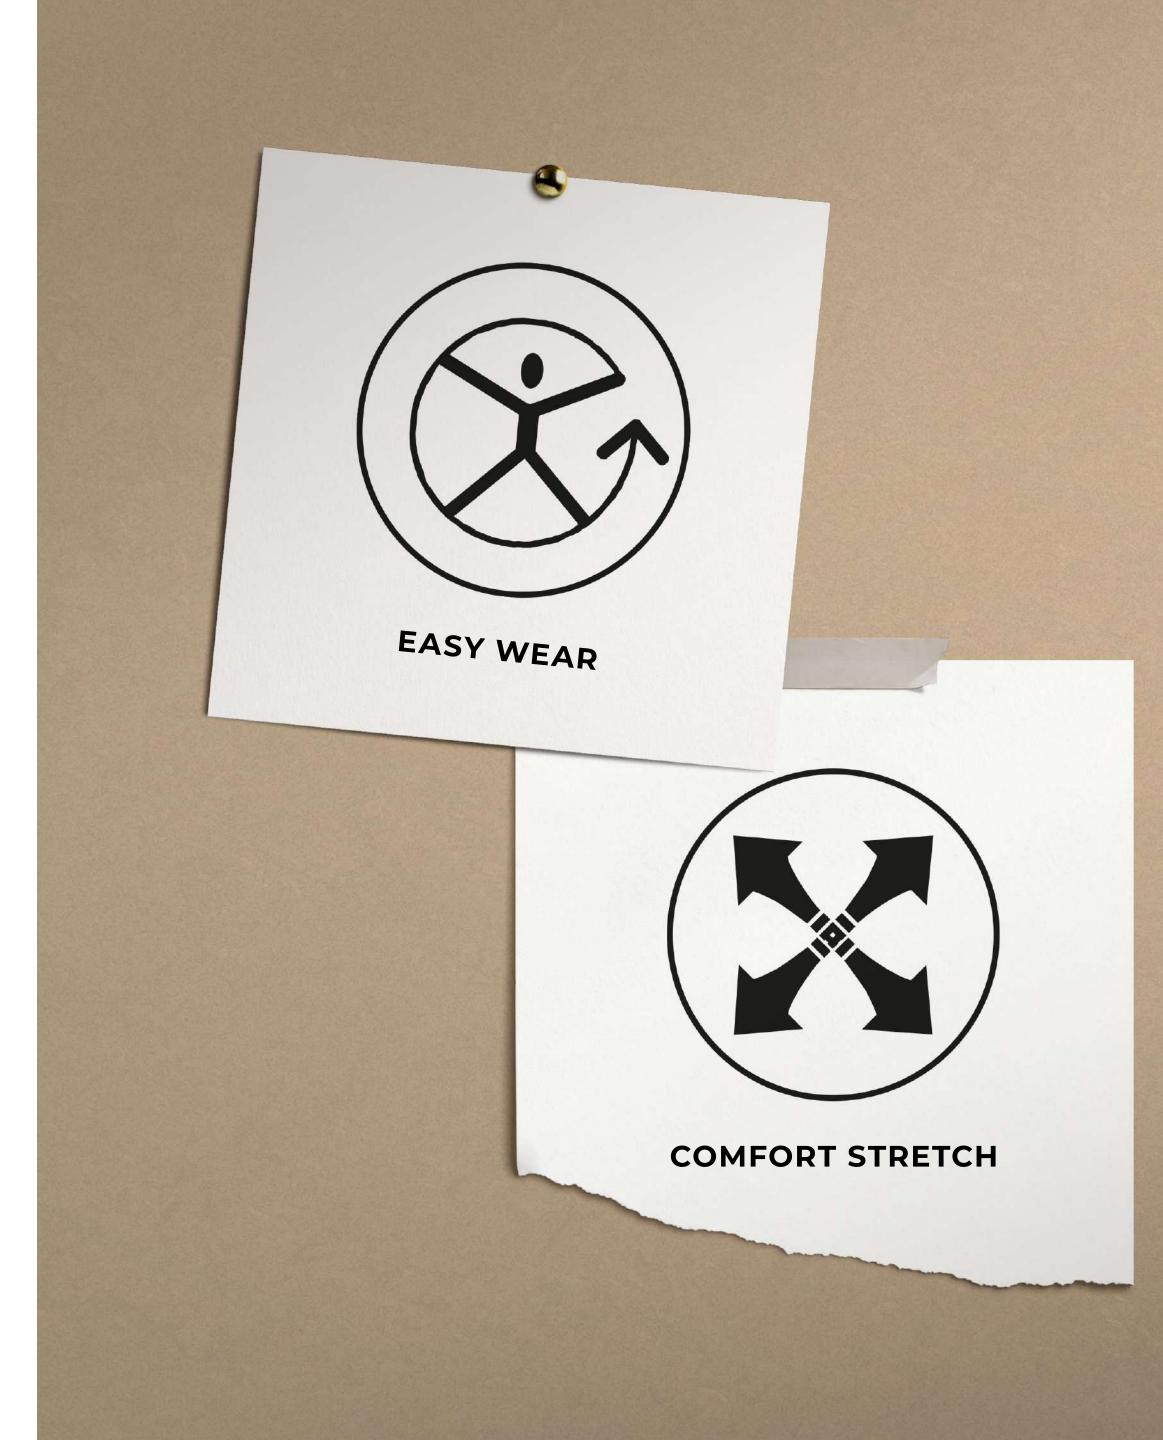

### **EASY WEAR** Ergofeel<sup>®</sup>

Our metal frames are equipped with the self-adapting Ergofeel nose pad system by Visottica. This allows the frame to adapt to various nose shapes and face morphologies.

### **COMFORT STRETCH**

When we talk about Comfort Stretch, we refer to our spring hinges that offer wearers increased stability, improved ergonomics and increased wear comfort.