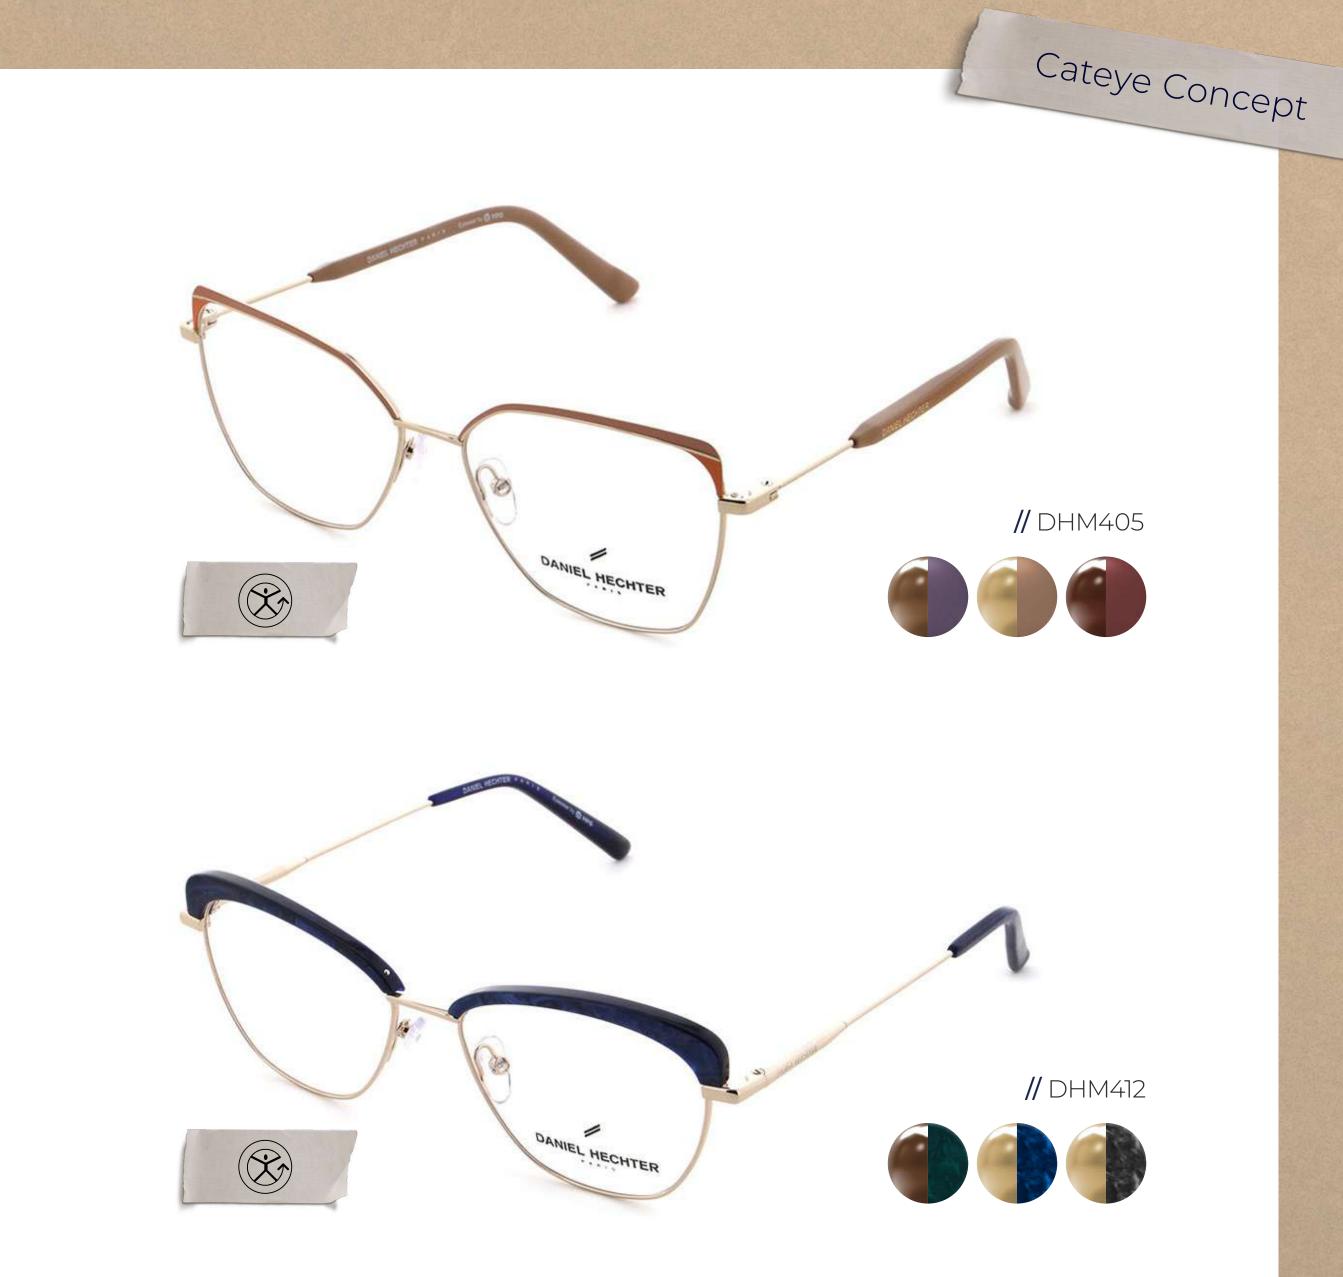

## CATEYE CONCEPT

These frames shine with their stylish cateye shape and a comfortable feel thanks to the Visottica Ergofeel nose pads. The colour scheme ranges from simple designs to more striking designs such as the marble effect. Oversized models convince with a contrast between the filigree metal frame and the bulky statement temple.